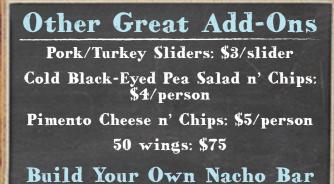

## A LA CARTE CATERING

Pulled Pork: \$14.50/lb. Serves 3-4 people. Served with red BBQ sauce & pickles.

Smoked Sausage: \$16.50/lb. Serves 3-4 people. Served with red BBQ sauce & pickles.

**Smoked Chicken: \$16.50/bird** Serves 3-4 people. Served on bone unless otherwise requested. Served with red and white BBQ sauce & pickles.

**Smoked Turkey: \$16.50/lb.** Smoked sliced breast. Serves 3-4 people. Served with red and white BBQ sauce & pickles.

**Ribs: \$29.00/rack** About 12 bones per rack. Served with red BBQ sauce & pickles.

Wings: 12 Wings/\$18, 30 Wings/\$45, 50 Wings/\$75 Served with choice of wing sauce, white sauce & celery.

Sides: \$17/10 servings • \$32/20 servings

Bread: \$0.50/bun • \$1.00/piece of cornbread

Tea/Lemonade: \$5.00/gallon